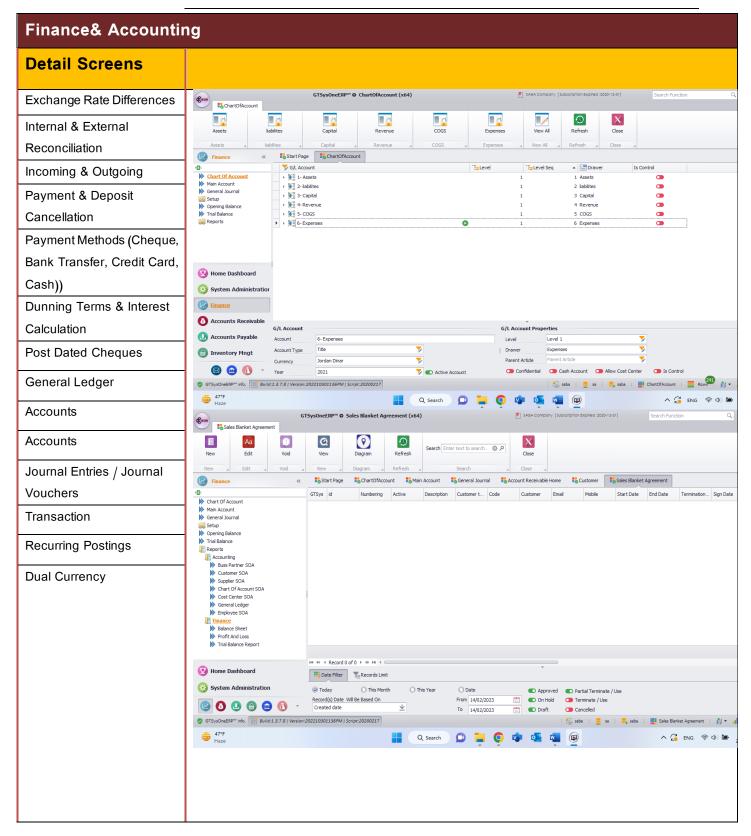

## **GTSONE-ERP Features**

| General Features                         |                                                              |  |  |  |
|------------------------------------------|--------------------------------------------------------------|--|--|--|
| Business Workflow                        | Outlook Integration                                          |  |  |  |
| Electronic Data Interchange              | Mobility Integration                                         |  |  |  |
| Electronic File Manager                  | Devexpress Reports Engine                                    |  |  |  |
| Dashboards                               | UI settings                                                  |  |  |  |
| Authorization & Approval Cycles          | Custom fields, tables and form.                              |  |  |  |
| Permission Groups                        | Microsoft office integration                                 |  |  |  |
| Alerts & Internal Messages               |                                                              |  |  |  |
| Admi                                     | inistration Setting                                          |  |  |  |
| Company Setting                          | Establishments Setting                                       |  |  |  |
| Station Setting                          | Monetary Setting, credit cards, cash discount                |  |  |  |
| Home Bank Setting                        | Financial Determination and Accounts Linking for sub ledgers |  |  |  |
| Tax Setting, TAX area                    | Payment methods, payments Blocks                             |  |  |  |
| Inventory Delivery Type, Price Levels    | Utilities                                                    |  |  |  |
| Approvals Procedures, Approval Stages    | Fields rules                                                 |  |  |  |
| Data Import template                     | Customization reports                                        |  |  |  |
| Dashboard Designer                       | Report designer                                              |  |  |  |
| Foreign language setting and translation | Numbering setting                                            |  |  |  |
| Rounding setting                         | System update setting                                        |  |  |  |
| Breaking news                            | Server Explorer                                              |  |  |  |
| Synchronization                          |                                                              |  |  |  |
| Branches Connections and setting         | Synch report and event management                            |  |  |  |
| Tables to be Upload or download          | Synch evaluation and monitoring                              |  |  |  |
| Synch Service and time management        |                                                              |  |  |  |
| Dashboard                                |                                                              |  |  |  |
| Sales analysis                           | Sales KPI                                                    |  |  |  |